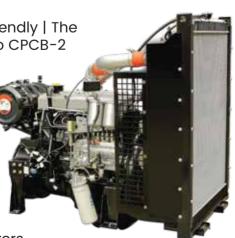

## India's No. 1 TATA Engine

What makes TATA diesel engine India's no.1 selling diesel engine ?

- Maximum Power | The engines have the highest Break Horse Power (BHP) & Highest Cubic Capacity (CC) in its class.
  - Environment Friendly | The engines confirm to CPCB-2 India norms having lowest emissions.

Global
Engines of India |
TATA engines
are truly world
class & are used
globally by
DGSET Manufacturers
Globally.