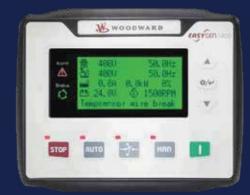

#### GENSET CONTROLLER / SWITCHGEAR EQUIPMENT

No Maintaince\* Package Available

Our Generators come with World No.1 controllers from WOODWARD

- Fault recognition by name unlike other controllers which display fault code.
- Microprocessor based.
- Brilliant LCD Screen
- Lowest battery consumption in ideal condition.
- Manual Breaker operation with tactile buttons on front panel.
- IP 65 protection again water seepage.
- World class Dgset monitoring & protection features
- Available with Automatic & Manual Functions on demand.
- Rishabh Generators come with World No. 1 Switchgear from Schneider Electric / ABB.