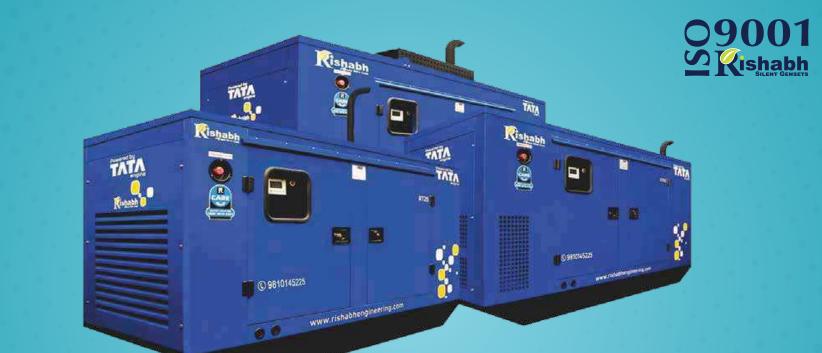

# WORLD CLASS GENSETS MADE IN INDIA FOR THE WORLD

Our world class Gensets come with:

| India's<br>World's<br>India's<br>World's      | Diesel Engine   TATA<br>AC Generator   STAMFORD<br>Steel for Acoustics   TATA STEEL<br>Genset Controllers   WOODWARD |
|-----------------------------------------------|----------------------------------------------------------------------------------------------------------------------|
| India's                                       | Foam for Acoustics   Sheela                                                                                          |
| India's                                       | Lead Acid Battery                                                                                                    |
| India's                                       | A.V.M Pads POLYBOND                                                                                                  |
| World's                                       | Switchgear   Schneider                                                                                               |
| World's                                       | Paint   AkzoNobel                                                                                                    |
| World Class Self Starter & Dynamo   Lucus TVS |                                                                                                                      |
| World Class Radiator                          | ΤΑΤΑ ΤΟΥΟ                                                                                                            |
| 5 YEAR<br>GEN GUARD                           |                                                                                                                      |

#### **EVERY COMPONENT MATTERS**

We at Rishabh | TATA have used the Best Components of The Industry to give you a World Class Product. Below You May Find A Sneak Peek on Some of The Major Components.