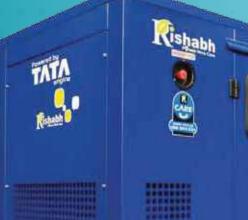

## **ACOUSTIC ENCLOSURE**

Our Silent Gensets use India's No 1 Steel in our gensets by TATA STEEL

- Aesthetically designed, weather and sound resistant enclosure.
- Designed for Ease of Access and Serviceability.
- Acoustic Enclosures come with UV resistant powdecoating which can withstand extreme weather conditions.
- Smallest Footprint giving an edge to optimize your valuable space.
- Ease of handling with appropriately located Center/ Single lifting arrangement & Forklift Slots for easy shifting.
- Inbuilt Silencer up-to 75kVA, above 75kVA Silencer Comes with Bird Protection.
- Practically located fuel filling point
- Rishabh Silent Gensets Come with India's No.1 Sheela Foam (makers of Sleepwell Mattress)
- Certified for stringent and latest MoEF / CPCB II norms of less than 75 dB at 1 meter at 75 % load under free field conditions.
- Super Silent models for special applications which have 68-70 db sound level at 1 meter in open field conditions.
- The Foam Used is Fire retardant.